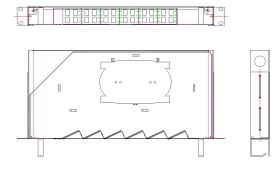

# **1.1 General Properties:**

#### Note: the picture provides a reference only!

## **1.3 Characteristics**

- Mounted in 19" rack, terminal boxes. Easy to install and unload, sliding out design.
- The body made of cold-rolled steel.
- The fiber is protected with heat shrink tube.
- Can provide enough space for optical fiber cable termination and reminding fiber.
- Can install all kinds of adapters by customer's request.
- Product Measure: 483mm (W) X200mm (D) X 44mm (H).
  Note: The nominal size may vary by ±5mm.