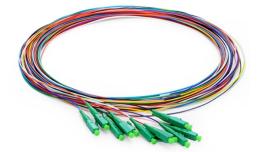

1.6 Tight Buffer Pigtail, LC/APC, OD:0.9±0.05mm, length 2m, G652D fiber, LSZH sheath. Tight Buffer Pigtail, LC/UPC, OD:0.9±0.05mm, length 2m, G652D fiber, LSZH sheath.

Technical characteristics for connector: