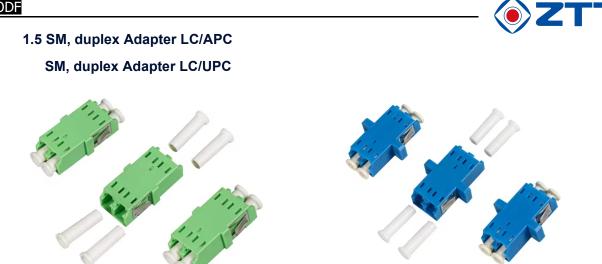

# 1.4 Ordering information

- Indicate the type of adapter.
- Indicate the number of optic fiber cable installing.
- Indicate the number of optic fiber splicing

Note: the picture provides a reference only!

# 1. Product Description

Patch Panel, GPF01-24ZR, with 3 pcs duplex LC/APC adapters and 6 pcs pigtails. Patch Panel, GPF01-24ZR, with 6 pcs duplex LC/APC adapters and 12 pcs pigtails. Patch Panel, GPF01-48ZR, with 12 pcs duplex LC/APC adapters and 24 pcs pigtails. Patch Panel, GPF01-48ZR, with 24 pcs duplex LC/APC adapters and 48 pcs pigtails. Patch Panel, GPF01-24ZR, with 6 pcs duplex LC/UPC adapters and 12 pcs pigtails. Patch Panel, GPF01-24ZR, with 12 pcs duplex LC/UPC adapters and 24 pcs pigtails. Patch Panel, GPF01-48ZR, with 12 pcs duplex LC/UPC adapters and 24 pcs pigtails. Patch Panel, GPF01-48ZR, with 24 pcs duplex LC/UPC adapters and 24 pcs pigtails.